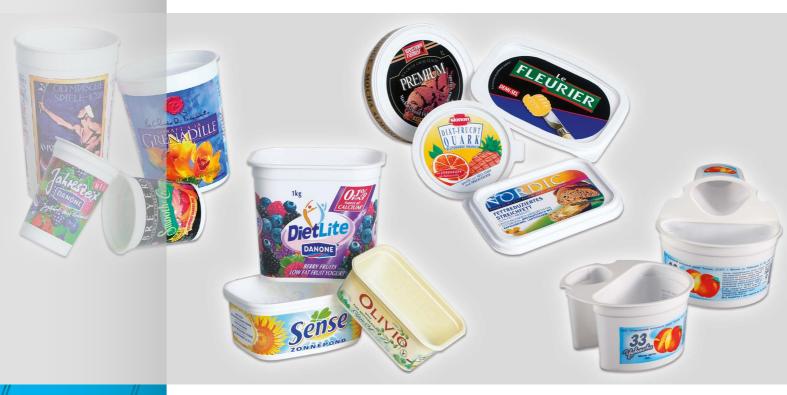

# //polytype decorating a constant pacesetter

Product overview for plastic cup printing presses

//polytype

Competence and experience combined with Swiss quality

//polytype is the world leader in the manufacture of systems for direct printing of plastic cups and lids. //polytype machines combine innovative technology with the highest levels of reliability complimented by the most user-friendly operation. Its international customers appreciate the modularity of the design and the expansion opportunities of the machines.