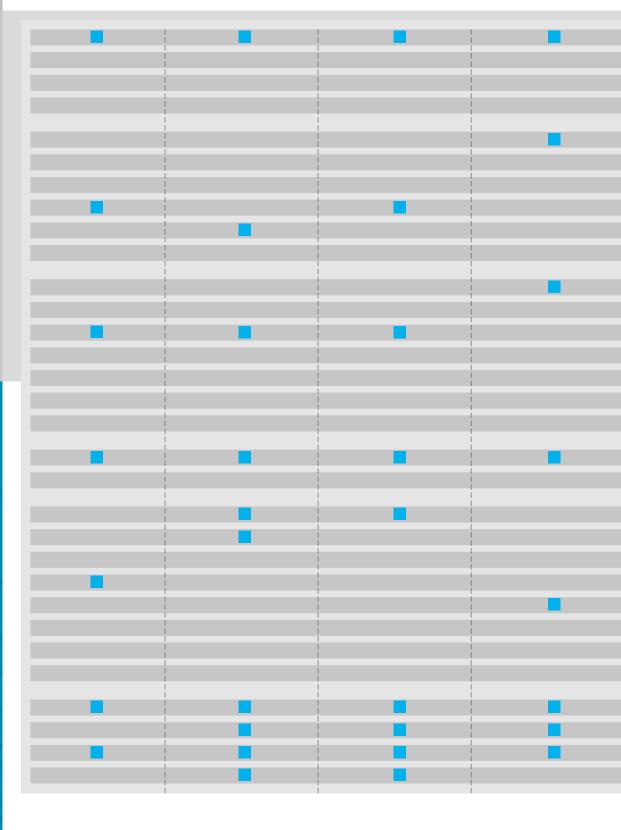

# DigiRound

|            |           |   |                   | Round cups                                                                                               |
|------------|-----------|---|-------------------|----------------------------------------------------------------------------------------------------------|
|            |           |   |                   | Oval containers                                                                                          |
|            |           |   |                   | Square containers                                                                                        |
|            |           | - | 1 1<br>1 1<br>1 1 | Lids                                                                                                     |
|            |           | _ |                   | 2105                                                                                                     |
|            |           |   |                   | 800 mm 🗧                                                                                                 |
| 1<br> <br> | <br> <br> |   |                   | 600 mm 90                                                                                                |
|            |           |   |                   | 414/502 mm 2                                                                                             |
| <br>       |           |   |                   | 800 mm 410   600 mm 414/502 mm   345/502 mm 414/502 mm   273/418 mm 414/502 mm   150 x 185 mm 415/502 mm |
|            |           |   |                   | 273/418 mm                                                                                               |
| <br> <br>  |           |   |                   | 150 x 185 mm                                                                                             |
|            |           |   |                   |                                                                                                          |
|            |           |   |                   | 150-300 MM                                                                                               |
|            |           |   |                   | 50-190 mm 🔍                                                                                              |
| <br> <br>  |           |   | 1                 | 50-190 mm<br>60-185 mm<br>50-130 mm<br>60-160 mm<br>65 x 85 mm -                                         |
| <br>       |           |   |                   | 50-130 mm                                                                                                |
| 1          |           |   |                   | 60-160 mm                                                                                                |
|            |           |   |                   | 65 x 85 mm - ≥                                                                                           |
|            |           |   |                   | 135 x 180 mm                                                                                             |
|            |           |   |                   | Offset decoration                                                                                        |
|            |           |   |                   | Digital decoration                                                                                       |
| 1          |           | _ |                   |                                                                                                          |
| <br>       |           |   |                   | 650/min                                                                                                  |
|            |           |   |                   | 600/min                                                                                                  |
|            |           |   |                   | 500/min                                                                                                  |
| 1          |           |   |                   | 450/min 💡                                                                                                |
|            |           |   |                   | 300/min d                                                                                                |
|            |           |   |                   | 450/min   pade     300/min   sxev     250/min   xev                                                      |
|            |           |   |                   | 200/min ≤                                                                                                |
|            |           |   |                   | 120/min                                                                                                  |
|            |           |   |                   | Quick change                                                                                             |
|            |           |   |                   | Positioning                                                                                              |
|            |           |   |                   | Pre-Print                                                                                                |
|            |           |   | -                 | Spot Labeling                                                                                            |
|            |           |   |                   | Spor Labeling                                                                                            |